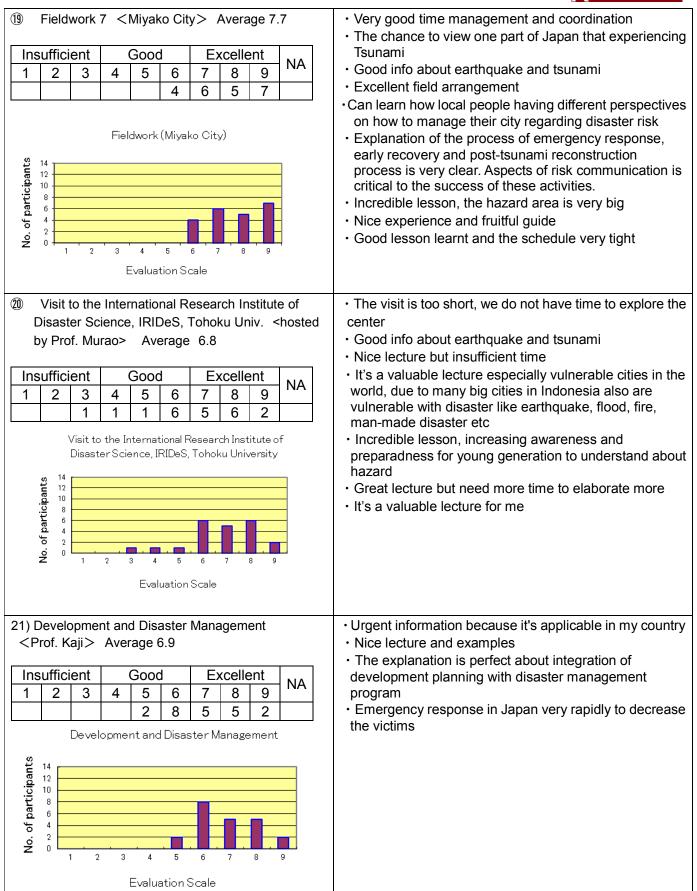

# Appendix2: List of Lecturers for TOT Disaster Mitigation (Fourth Session)

| No. | Lecture                                                                               | Lecturer                           | Institution                                                                                                               |  |
|-----|---------------------------------------------------------------------------------------|------------------------------------|---------------------------------------------------------------------------------------------------------------------------|--|
| 1   | Introduction Session                                                                  | Prof. Hidehiko Kanegae             | Ritsumeikan University,<br>College of Policy Science                                                                      |  |
| 2   | Industrial Disaster Prevention<br>and Administration                                  | Prof. Kenichi Ishibashi            | Nagoya Sangyo University                                                                                                  |  |
| 3   | New Challenges for Creating<br>BCPs                                                   | Mr. Katsuya Kinoshita              | NPO Rescue Support Kyushu                                                                                                 |  |
| 4   | Recovery Strategies from Mega<br>Earthquake Disasters                                 | Dr. Hitoshi Taniguchi              | Former Vice-Director of the<br>Institute of Disaster Mitigation for<br>Urban Cultural Heritage,<br>Ritsumeikan University |  |
| 5   | Disaster Recovery Measures in Japan: 3.11 and beyond                                  | Prof. Emeritus Toshihisa<br>Toyoda | Kobe University                                                                                                           |  |
| 6   | Natural Disasters due to Slope<br>Failure and Liquefaction                            | Prof. Ryoichi Fukagawa             | Ritsumeikan University,<br>College of Science & Engineering                                                               |  |
| 7   | Climate Change Adaptation<br>Towards Water Crisis                                     | Prof. Ken'ichi Nakagami            | Ritsumeikan University<br>(Specially Appointed Professor)                                                                 |  |
| 8   | Community-based Disaster<br>Mitigation/Evacuation<br>Management                       | Assoc Prof. Yusuke Toyoda          | Ritsumeikan University,<br>College of Policy Science                                                                      |  |
| 9   | Action Plan for the Institute of<br>Disaster Mitigation of Urban<br>Cultural Heritage | Prof. Takeyuki Okubo               | Ritsumeikan University,<br>College of Science & Engineering                                                               |  |
| 10  | Natural Disasters in Asia and<br>Emergency Response                                   | Prof. Fumio Yamazaki               | Chiba University                                                                                                          |  |
| 11  | Human resilience to disasters                                                         | Prof. Tetsuji Ito                  | Ibaraki Univertisy                                                                                                        |  |
| 12  | Recap of the week (Discussion Session)                                                | Assoc Prof. Yusuke Toyoda          | Ritsumeikan University,<br>College of Policy Science                                                                      |  |
| 13  | Development and Disaster<br>Management                                                | Prof. Emeritus Hideki Kaji         | University of Tsukuba                                                                                                     |  |
| 14  | Disaster Prevention and<br>Response in Ge-Informatics<br>Field                        | Dr. Hitoshi Taguchi                | National Research Institute for<br>Earth Science and Disaster<br>Prevention (NIED)                                        |  |
| 15  | Building Cities that are Strong<br>in the Face of a Disaster                          | Mr. Makoto Ono                     | Tokyo Metropolitan Government                                                                                             |  |

## Appendix3: List of Fieldworks for TOT Public Policy (Fourth Session)

| No. | Fieldworks                                                       | Place            | Topics and Activities                                                                                                                                           |
|-----|------------------------------------------------------------------|------------------|-----------------------------------------------------------------------------------------------------------------------------------------------------------------|
| 1   | Inamura no Hi no Yakata<br>Tsunami Educational Center            | Wakayama         | History of Hamaguchi Goryo and his devotion to save people from the 1854 Tsunami and help rebuild their lives afterward.                                        |
| 2   | Disaster Reduction and Human<br>Renovation Institution           | Kobe (Hyogo)     | Lessons learnt from Hanshin Awaji Great Earthquake in 1995                                                                                                      |
| 3   | Recovery sites and the local government office visit             | ()tunato (Iwate) | On-site visits to the local fish market and the land elevation work site, recovery plan process and discussion at the city government office.                   |
| 4   | Oraga Otsuchi Yumehiroba (NGO)                                   | Otsuchi (Iwate)  | A guided tour to Tsunami affected areas of town, the reconstruction plan                                                                                        |
| 5   | Kerobe Neighborhood Association                                  | (-               | The role of neighborhood association in emergency situations, the residents oriented recovery plan                                                              |
| 6   | Miyako Sightseeing Association                                   | MIWako (Iwate)   | A guided tour to the seawall, the evacuation path and the construction site of the relocation area, History of Tsunami and the seawall                          |
| 7   | International Research Institute of Disaster<br>Science (IRIDeS) |                  | Disaster Management in Japan and Lessons Learnt from the 2011 Great East Japan Earthquake and Tsunami, Introduction of IRIDsS's activities by Prof. Osamu Murao |

09:30 Fieldwork 6 "A guided tour to the seawall, the evacuation path and the construction site of the relocation area, History of Tsunami and the seawall" (Miyako Sightseeing Association) Lunch / Travel to Morioka 11:45 Catch Shinkansen to Sendai 14:50 Fieldwork 7 "Visit International Research Institute of Disaster Science 16:00 (IRIDeS) at Tohoku University" (Prof. Osamu Murao) 18:30 Catch Shinkansen to Tokyo Arrive at Tokyo 20:00 Date : 13<sup>th</sup> November 2014 (Thu) Place: Tokyo Campus Time Contents Lecture 13 "Development and Disaster Management" 09:30 (Prof. Emeritus Hideki Kaji)