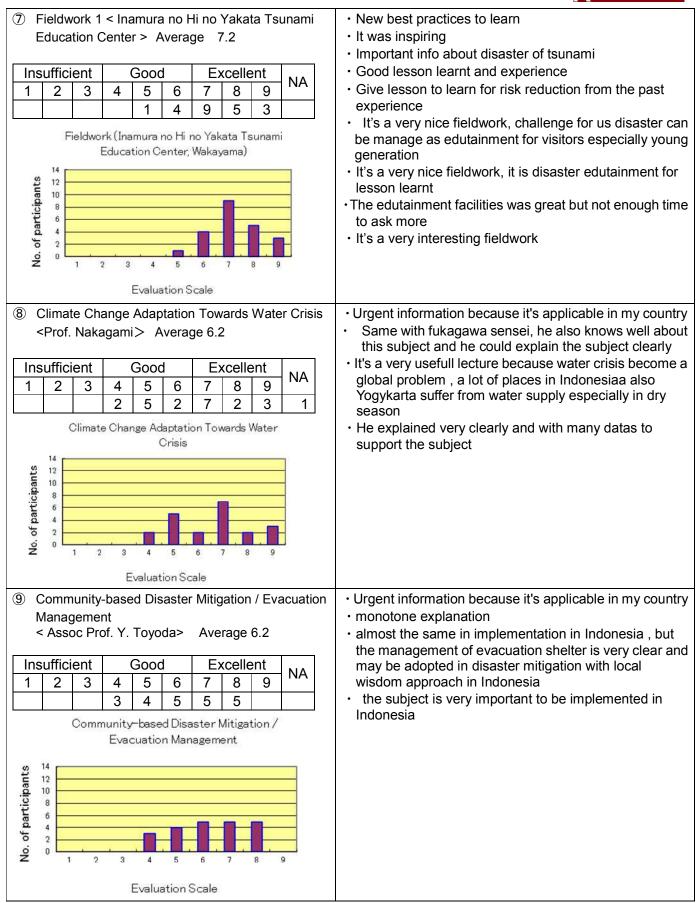

# Appendix2: List of Lecturers for TOT Disaster Mitigation (Fourth Session)

| No. | Lecture                                                                               | Lecturer                           | Institution                                                                                                               |  |
|-----|---------------------------------------------------------------------------------------|------------------------------------|---------------------------------------------------------------------------------------------------------------------------|--|
| 1   | Introduction Session                                                                  | Prof. Hidehiko Kanegae             | Ritsumeikan University,<br>College of Policy Science                                                                      |  |
| 2   | Industrial Disaster Prevention<br>and Administration                                  | Prof. Kenichi Ishibashi            | Nagoya Sangyo University                                                                                                  |  |
| 3   | New Challenges for Creating<br>BCPs                                                   | Mr. Katsuya Kinoshita              | NPO Rescue Support Kyushu                                                                                                 |  |
| 4   | Recovery Strategies from Mega<br>Earthquake Disasters                                 | Dr. Hitoshi Taniguchi              | Former Vice-Director of the<br>Institute of Disaster Mitigation for<br>Urban Cultural Heritage,<br>Ritsumeikan University |  |
| 5   | Disaster Recovery Measures in Japan: 3.11 and beyond                                  | Prof. Emeritus Toshihisa<br>Toyoda | Kobe University                                                                                                           |  |
| 6   | Natural Disasters due to Slope<br>Failure and Liquefaction                            | Prof. Ryoichi Fukagawa             | Ritsumeikan University,<br>College of Science & Engineering                                                               |  |
| 7   | Climate Change Adaptation<br>Towards Water Crisis                                     | Prof. Ken'ichi Nakagami            | Ritsumeikan University<br>(Specially Appointed Professor)                                                                 |  |
| 8   | Community-based Disaster<br>Mitigation/Evacuation<br>Management                       | Assoc Prof. Yusuke Toyoda          | Ritsumeikan University,<br>College of Policy Science                                                                      |  |
| 9   | Action Plan for the Institute of<br>Disaster Mitigation of Urban<br>Cultural Heritage | Prof. Takeyuki Okubo               | Ritsumeikan University,<br>College of Science & Engineering                                                               |  |
| 10  | Natural Disasters in Asia and<br>Emergency Response                                   | Prof. Fumio Yamazaki               | Chiba University                                                                                                          |  |
| 11  | Human resilience to disasters                                                         | Prof. Tetsuji Ito                  | Ibaraki Univertisy                                                                                                        |  |
| 12  | Recap of the week (Discussion Session)                                                | Assoc Prof. Yusuke Toyoda          | Ritsumeikan University,<br>College of Policy Science                                                                      |  |
| 13  | Development and Disaster<br>Management                                                | Prof. Emeritus Hideki Kaji         | University of Tsukuba                                                                                                     |  |
| 14  | Disaster Prevention and<br>Response in Ge-Informatics<br>Field                        | Dr. Hitoshi Taguchi                | National Research Institute for<br>Earth Science and Disaster<br>Prevention (NIED)                                        |  |
| 15  | Building Cities that are Strong<br>in the Face of a Disaster                          | Mr. Makoto Ono                     | Tokyo Metropolitan Government                                                                                             |  |

## Appendix3: List of Fieldworks for TOT Public Policy (Fourth Session)

| No. | Fieldworks                                                       | Place            | Topics and Activities                                                                                                                                           |
|-----|------------------------------------------------------------------|------------------|-----------------------------------------------------------------------------------------------------------------------------------------------------------------|
| 1   | Inamura no Hi no Yakata<br>Tsunami Educational Center            | Wakayama         | History of Hamaguchi Goryo and his devotion to save people from the 1854 Tsunami and help rebuild their lives afterward.                                        |
| 2   | Disaster Reduction and Human<br>Renovation Institution           | Kobe (Hyogo)     | Lessons learnt from Hanshin Awaji Great Earthquake in 1995                                                                                                      |
| 3   | Recovery sites and the local government office visit             | ()tunato (Iwate) | On-site visits to the local fish market and the land elevation work site, recovery plan process and discussion at the city government office.                   |
| 4   | Oraga Otsuchi Yumehiroba (NGO)                                   | Otsuchi (Iwate)  | A guided tour to Tsunami affected areas of town, the reconstruction plan                                                                                        |
| 5   | Kerobe Neighborhood Association                                  | (-               | The role of neighborhood association in emergency situations, the residents oriented recovery plan                                                              |
| 6   | Miyako Sightseeing Association                                   | MIWako (Iwate)   | A guided tour to the seawall, the evacuation path and the construction site of the relocation area, History of Tsunami and the seawall                          |
| 7   | International Research Institute of Disaster<br>Science (IRIDeS) |                  | Disaster Management in Japan and Lessons Learnt from the 2011 Great East Japan Earthquake and Tsunami, Introduction of IRIDsS's activities by Prof. Osamu Murao |