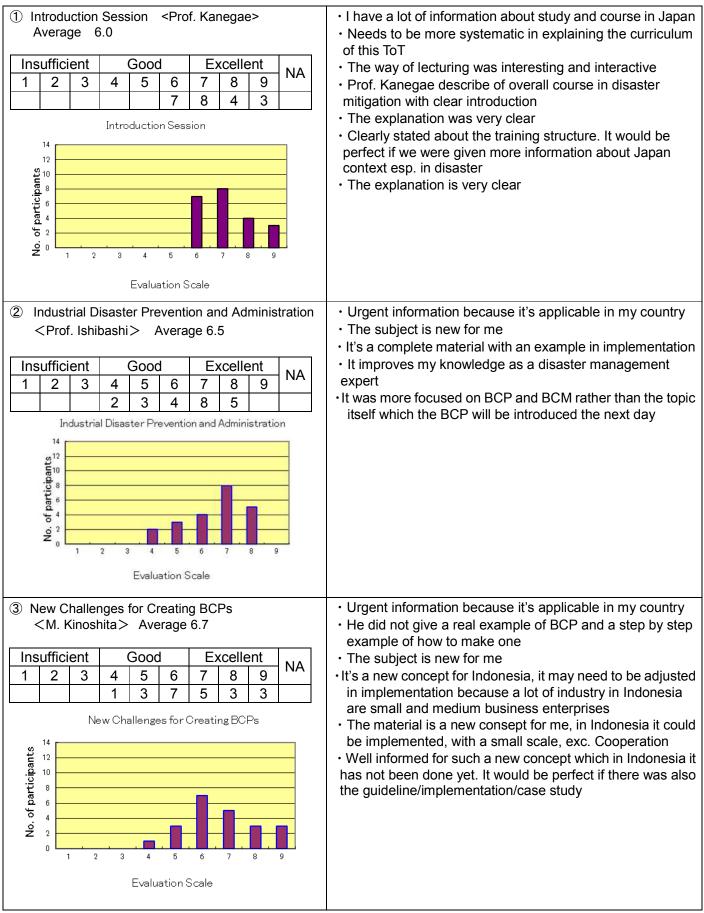

# Appendix2: List of Lecturers for TOT Disaster Mitigation (Fourth Session)

| No. | Lecture                                                                               | Lecturer                           | Institution                                                                                                               |  |
|-----|---------------------------------------------------------------------------------------|------------------------------------|---------------------------------------------------------------------------------------------------------------------------|--|
| 1   | Introduction Session                                                                  | Prof. Hidehiko Kanegae             | Ritsumeikan University,<br>College of Policy Science                                                                      |  |
| 2   | Industrial Disaster Prevention<br>and Administration                                  | Prof. Kenichi Ishibashi            | Nagoya Sangyo University                                                                                                  |  |
| 3   | New Challenges for Creating<br>BCPs                                                   | Mr. Katsuya Kinoshita              | NPO Rescue Support Kyushu                                                                                                 |  |
| 4   | Recovery Strategies from Mega<br>Earthquake Disasters                                 | Dr. Hitoshi Taniguchi              | Former Vice-Director of the<br>Institute of Disaster Mitigation for<br>Urban Cultural Heritage,<br>Ritsumeikan University |  |
| 5   | Disaster Recovery Measures in Japan: 3.11 and beyond                                  | Prof. Emeritus Toshihisa<br>Toyoda | Kobe University                                                                                                           |  |
| 6   | Natural Disasters due to Slope<br>Failure and Liquefaction                            | Prof. Ryoichi Fukagawa             | Ritsumeikan University,<br>College of Science & Engineering                                                               |  |
| 7   | Climate Change Adaptation<br>Towards Water Crisis                                     | Prof. Ken'ichi Nakagami            | Ritsumeikan University<br>(Specially Appointed Professor)                                                                 |  |
| 8   | Community-based Disaster<br>Mitigation/Evacuation<br>Management                       | Assoc Prof. Yusuke Toyoda          | Ritsumeikan University,<br>College of Policy Science                                                                      |  |
| 9   | Action Plan for the Institute of<br>Disaster Mitigation of Urban<br>Cultural Heritage | Prof. Takeyuki Okubo               | Ritsumeikan University,<br>College of Science & Engineering                                                               |  |
| 10  | Natural Disasters in Asia and<br>Emergency Response                                   | Prof. Fumio Yamazaki               | Chiba University                                                                                                          |  |
| 11  | Human resilience to disasters                                                         | Prof. Tetsuji Ito                  | Ibaraki Univertisy                                                                                                        |  |
| 12  | Recap of the week (Discussion Session)                                                | Assoc Prof. Yusuke Toyoda          | Ritsumeikan University,<br>College of Policy Science                                                                      |  |
| 13  | Development and Disaster<br>Management                                                | Prof. Emeritus Hideki Kaji         | University of Tsukuba                                                                                                     |  |
| 14  | Disaster Prevention and<br>Response in Ge-Informatics<br>Field                        | Dr. Hitoshi Taguchi                | National Research Institute for<br>Earth Science and Disaster<br>Prevention (NIED)                                        |  |
| 15  | Building Cities that are Strong<br>in the Face of a Disaster                          | Mr. Makoto Ono                     | Tokyo Metropolitan Government                                                                                             |  |