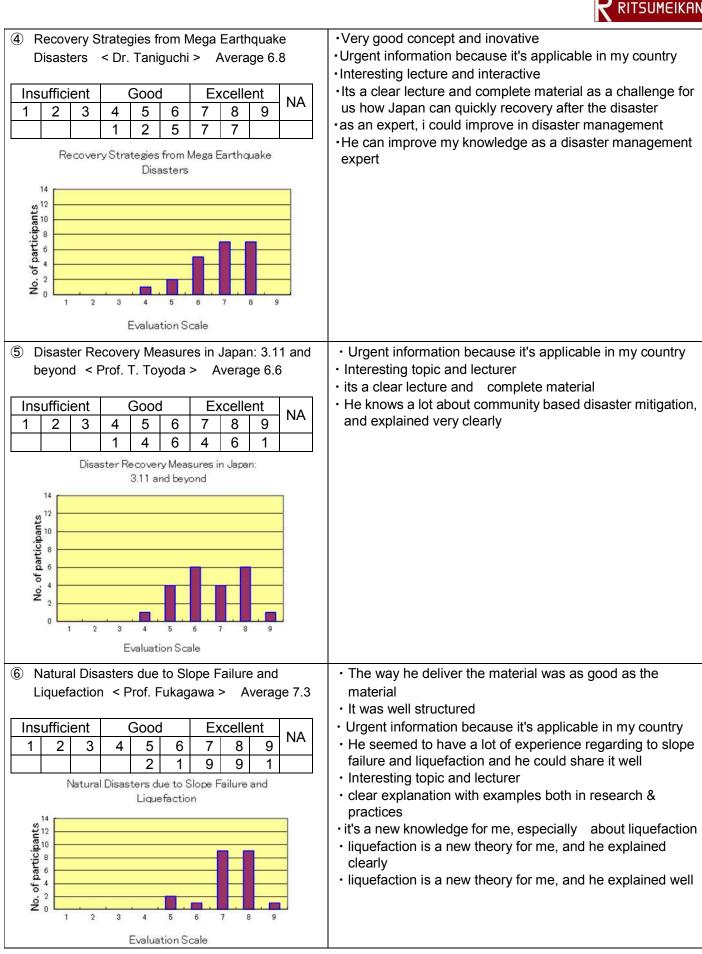

# Appendix2: List of Lecturers for TOT Disaster Mitigation (Fourth Session)

| No. | Lecture                                                                               | Lecturer                           | Institution                                                                                                               |  |
|-----|---------------------------------------------------------------------------------------|------------------------------------|---------------------------------------------------------------------------------------------------------------------------|--|
| 1   | Introduction Session                                                                  | Prof. Hidehiko Kanegae             | Ritsumeikan University,<br>College of Policy Science                                                                      |  |
| 2   | Industrial Disaster Prevention<br>and Administration                                  | Prof. Kenichi Ishibashi            | Nagoya Sangyo University                                                                                                  |  |
| 3   | New Challenges for Creating<br>BCPs                                                   | Mr. Katsuya Kinoshita              | NPO Rescue Support Kyushu                                                                                                 |  |
| 4   | Recovery Strategies from Mega<br>Earthquake Disasters                                 | Dr. Hitoshi Taniguchi              | Former Vice-Director of the<br>Institute of Disaster Mitigation for<br>Urban Cultural Heritage,<br>Ritsumeikan University |  |
| 5   | Disaster Recovery Measures in Japan: 3.11 and beyond                                  | Prof. Emeritus Toshihisa<br>Toyoda | Kobe University                                                                                                           |  |
| 6   | Natural Disasters due to Slope<br>Failure and Liquefaction                            | Prof. Ryoichi Fukagawa             | Ritsumeikan University,<br>College of Science & Engineering                                                               |  |
| 7   | Climate Change Adaptation<br>Towards Water Crisis                                     | Prof. Ken'ichi Nakagami            | Ritsumeikan University<br>(Specially Appointed Professor)                                                                 |  |
| 8   | Community-based Disaster<br>Mitigation/Evacuation<br>Management                       | Assoc Prof. Yusuke Toyoda          | Ritsumeikan University,<br>College of Policy Science                                                                      |  |
| 9   | Action Plan for the Institute of<br>Disaster Mitigation of Urban<br>Cultural Heritage | Prof. Takeyuki Okubo               | Ritsumeikan University,<br>College of Science & Engineering                                                               |  |
| 10  | Natural Disasters in Asia and<br>Emergency Response                                   | Prof. Fumio Yamazaki               | Chiba University                                                                                                          |  |
| 11  | Human resilience to disasters                                                         | Prof. Tetsuji Ito                  | Ibaraki Univertisy                                                                                                        |  |
| 12  | Recap of the week (Discussion Session)                                                | Assoc Prof. Yusuke Toyoda          | Ritsumeikan University,<br>College of Policy Science                                                                      |  |
| 13  | Development and Disaster<br>Management                                                | Prof. Emeritus Hideki Kaji         | University of Tsukuba                                                                                                     |  |
| 14  | Disaster Prevention and<br>Response in Ge-Informatics<br>Field                        | Dr. Hitoshi Taguchi                | National Research Institute for<br>Earth Science and Disaster<br>Prevention (NIED)                                        |  |
| 15  | Building Cities that are Strong<br>in the Face of a Disaster                          | Mr. Makoto Ono                     | Tokyo Metropolitan Government                                                                                             |  |