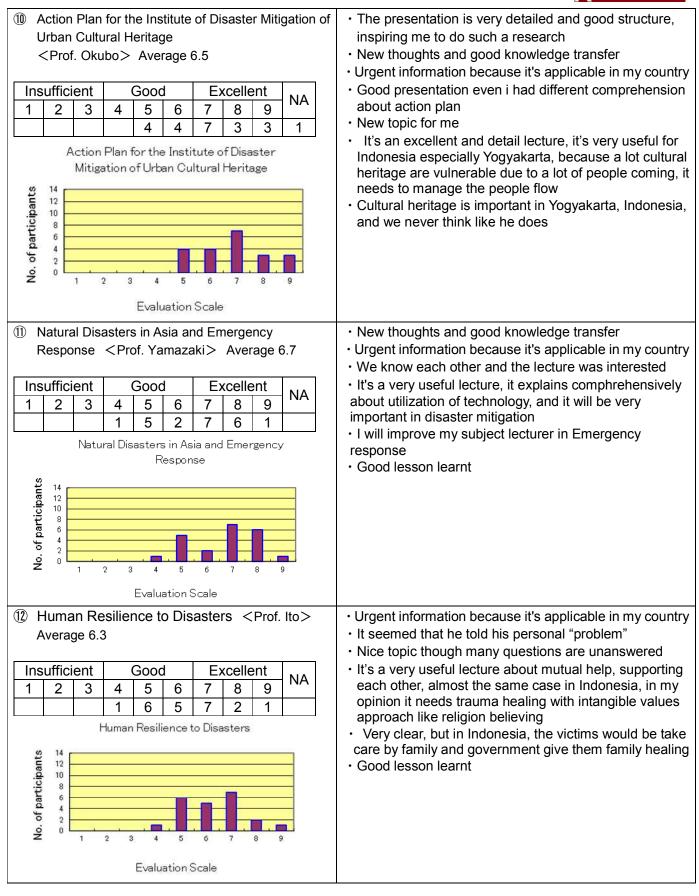

# Appendix2: List of Lecturers for TOT Disaster Mitigation (Fourth Session)

| No. | Lecture                                                                               | Lecturer                           | Institution                                                                                                               |  |
|-----|---------------------------------------------------------------------------------------|------------------------------------|---------------------------------------------------------------------------------------------------------------------------|--|
| 1   | Introduction Session                                                                  | Prof. Hidehiko Kanegae             | Ritsumeikan University,<br>College of Policy Science                                                                      |  |
| 2   | Industrial Disaster Prevention<br>and Administration                                  | Prof. Kenichi Ishibashi            | Nagoya Sangyo University                                                                                                  |  |
| 3   | New Challenges for Creating<br>BCPs                                                   | Mr. Katsuya Kinoshita              | NPO Rescue Support Kyushu                                                                                                 |  |
| 4   | Recovery Strategies from Mega<br>Earthquake Disasters                                 | Dr. Hitoshi Taniguchi              | Former Vice-Director of the<br>Institute of Disaster Mitigation for<br>Urban Cultural Heritage,<br>Ritsumeikan University |  |
| 5   | Disaster Recovery Measures in Japan: 3.11 and beyond                                  | Prof. Emeritus Toshihisa<br>Toyoda | Kobe University                                                                                                           |  |
| 6   | Natural Disasters due to Slope<br>Failure and Liquefaction                            | Prof. Ryoichi Fukagawa             | Ritsumeikan University,<br>College of Science & Engineering                                                               |  |
| 7   | Climate Change Adaptation<br>Towards Water Crisis                                     | Prof. Ken'ichi Nakagami            | Ritsumeikan University<br>(Specially Appointed Professor)                                                                 |  |
| 8   | Community-based Disaster<br>Mitigation/Evacuation<br>Management                       | Assoc Prof. Yusuke Toyoda          | Ritsumeikan University,<br>College of Policy Science                                                                      |  |
| 9   | Action Plan for the Institute of<br>Disaster Mitigation of Urban<br>Cultural Heritage | Prof. Takeyuki Okubo               | Ritsumeikan University,<br>College of Science & Engineering                                                               |  |
| 10  | Natural Disasters in Asia and<br>Emergency Response                                   | Prof. Fumio Yamazaki               | Chiba University                                                                                                          |  |
| 11  | Human resilience to disasters                                                         | Prof. Tetsuji Ito                  | Ibaraki Univertisy                                                                                                        |  |
| 12  | Recap of the week (Discussion Session)                                                | Assoc Prof. Yusuke Toyoda          | Ritsumeikan University,<br>College of Policy Science                                                                      |  |
| 13  | Development and Disaster<br>Management                                                | Prof. Emeritus Hideki Kaji         | University of Tsukuba                                                                                                     |  |
| 14  | Disaster Prevention and<br>Response in Ge-Informatics<br>Field                        | Dr. Hitoshi Taguchi                | National Research Institute for<br>Earth Science and Disaster<br>Prevention (NIED)                                        |  |
| 15  | Building Cities that are Strong<br>in the Face of a Disaster                          | Mr. Makoto Ono                     | Tokyo Metropolitan Government                                                                                             |  |